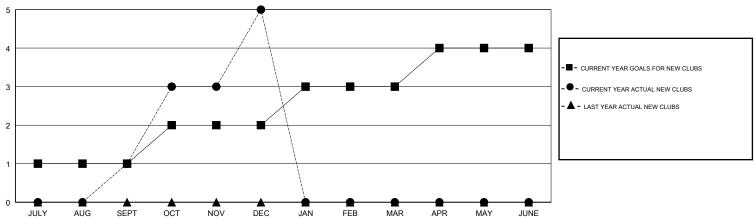

## GOALS AND ACTUAL NEW CLUBS CUMULATIVE

GOALS AND ACTUAL MEMBERS CUMULATIVE

- ▲ - LAST YEAR MEMBERSHIP ACTUAL

| DROPPED CLUBS: 0 |    |
|------------------|----|
| DROPPED MEMBERS  |    |
| DECEASED         | 7  |
| CLUB CANCELLED   | 0  |
| OTHER            | 81 |
| TOTAL            | 88 |