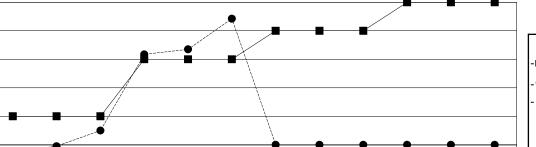

## GOALS AND ACTUAL NEW CLUBS CUMULATIVE

GOALS AND ACTUAL MEMBERS CUMULATIVE

- ▲ - LAST YEAR MEMBERSHIP ACTUAL

| DROPPED CLUBS: 0 |    |
|------------------|----|
| DROPPED MEMBERS  |    |
| DECEASED         | 7  |
| CLUB CANCELLED   | 0  |
| OTHER            | 81 |
| TOTAL            | 88 |